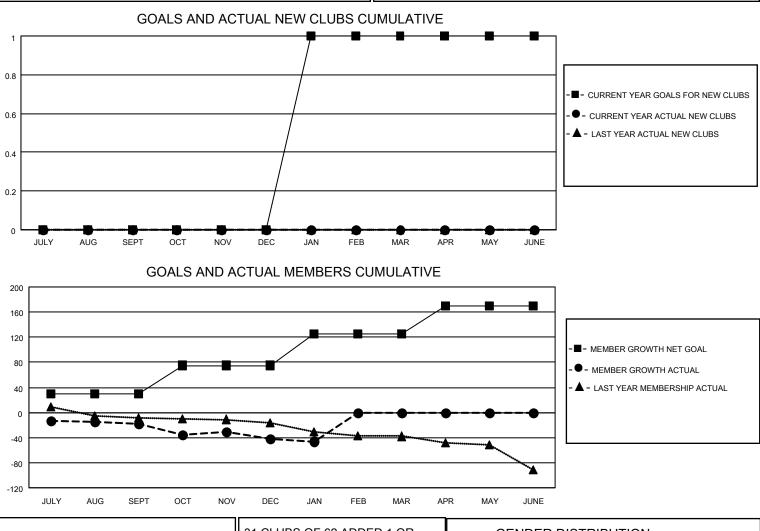

## LOCATION AUSTRALIA

District 201W2

Results as of: 1/31/2023

| Clubs                 |               |           |               | Members               |                          |                         |                                                    |
|-----------------------|---------------|-----------|---------------|-----------------------|--------------------------|-------------------------|----------------------------------------------------|
| RESULTS FOR 2022-2023 |               |           |               | RESULTS FOR 2022-2023 |                          |                         |                                                    |
| QUARTER               | NEW CLUB GOAL | NEW CLUBS | DROPPED CLUBS | QUARTER ME            | EMBER GROWTH NET<br>GOAL | MEMBER GROWTH<br>ACTUAL | DROPPED<br>MEMBERS ACTUAL<br>(including transfers) |
| JULY/AUG/SEPT         | 0             | 0         | 2             | JULY/AUG/SEPT         | 30                       | 45                      | 48                                                 |
| OCT/NOV/DEC           | 0             | 0         | 0             | OCT/NOV/DEC           | 45                       | 48                      | 62                                                 |
| JAN/FEB/MAR           | 1             | 0         | 0             | JAN/FEB/MAR           | 50                       | 4                       | 8                                                  |
| APR/MAY/JUNE          | 0             | 0         | 0             | APR/MAY/JUNE          | 45                       | 0                       | 0                                                  |